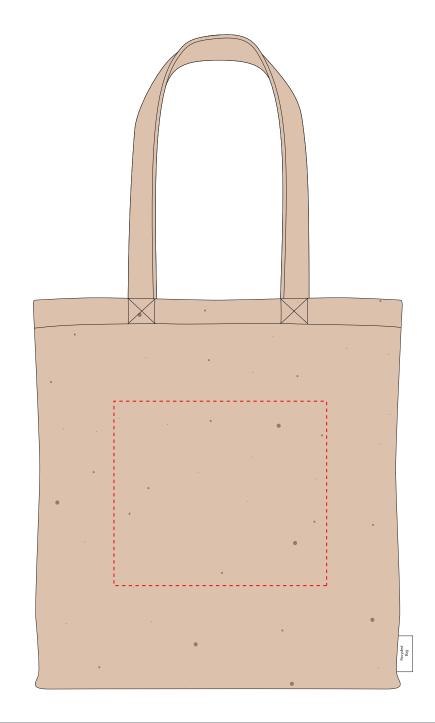

The dashed line is to demonstrate print area and will not appear on your printed item

## PANTONE REFERENCE(S)

🚱 Full colour printing

**ARTWORK SCALE 25%** 

**PRINTING CONCERNS:** 

**ACTUAL ARTWORK SIZE:** 

Please check the following are correct

QUANTITY CORRECT PRODUCT and PRODUCT COLOUR PRINT SIZE and POSITION PRINT COLOUR SPELLING, PHONE NUMBERS, EMAILS and WEBSITES

| ARTWORK SCALE 100%            |
|-------------------------------|
| Max print area: 225mm x 195mm |
|                               |
|                               |
|                               |
|                               |
|                               |
|                               |
|                               |
|                               |
|                               |
|                               |
|                               |
|                               |
|                               |
|                               |
|                               |
|                               |
|                               |
|                               |
|                               |
|                               |
|                               |
|                               |
|                               |
|                               |
|                               |
|                               |
|                               |
|                               |
|                               |
|                               |
|                               |
|                               |
|                               |
|                               |
|                               |
|                               |
|                               |
|                               |
|                               |
|                               |
|                               |
| '                             |
|                               |
|                               |